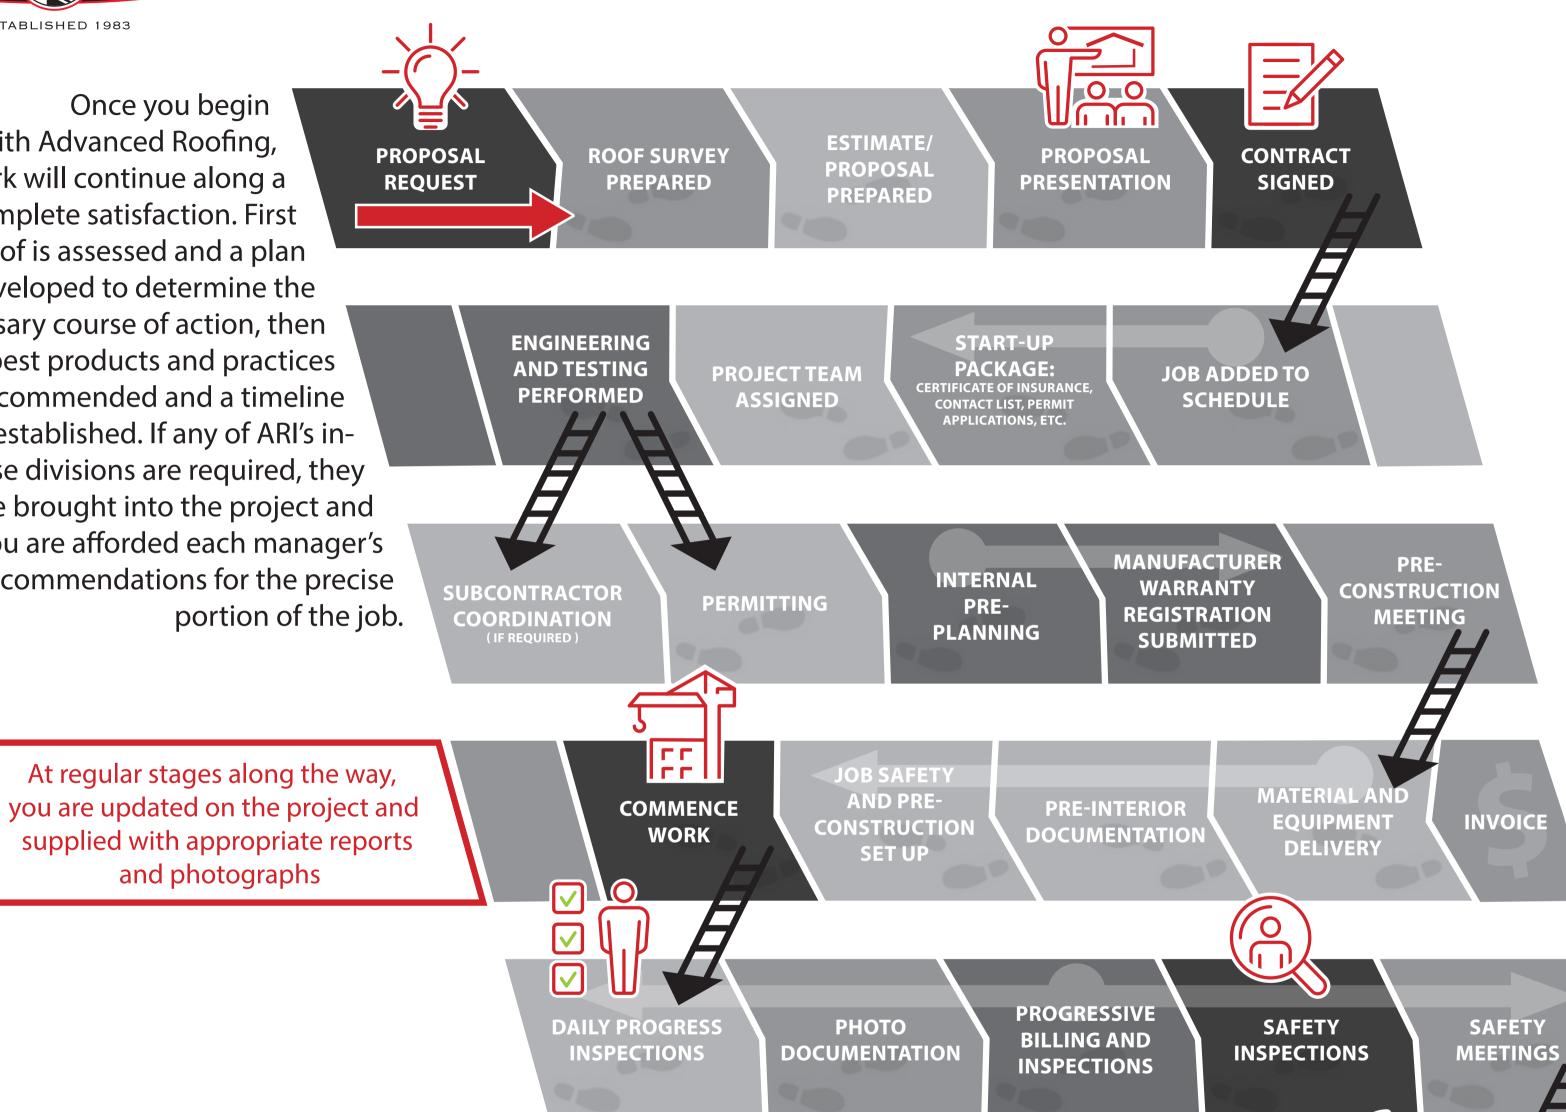

Once you begin a project with Advanced Roofing, the work will continue along a path to complete satisfaction. First your roof is assessed and a plan is developed to determine the necessary course of action, then the best products and practices are recommended and a timeline is established. If any of ARI's inhouse divisions are required, they are brought into the project and you are afforded each manager's recommendations for the precise portion of the job.

and photographs

**PREVENTATIVE** MAINTENANCE **OPTIONS** PRESENTED AND **AGREED UPON** 

CLOSEOUT PACKAGE PREPARED

FINALS: CITY, MANUFACTURER, **OWNER WALK-THROUGH** 

Safety is always a part of every project and so incorporated into every facet of the job